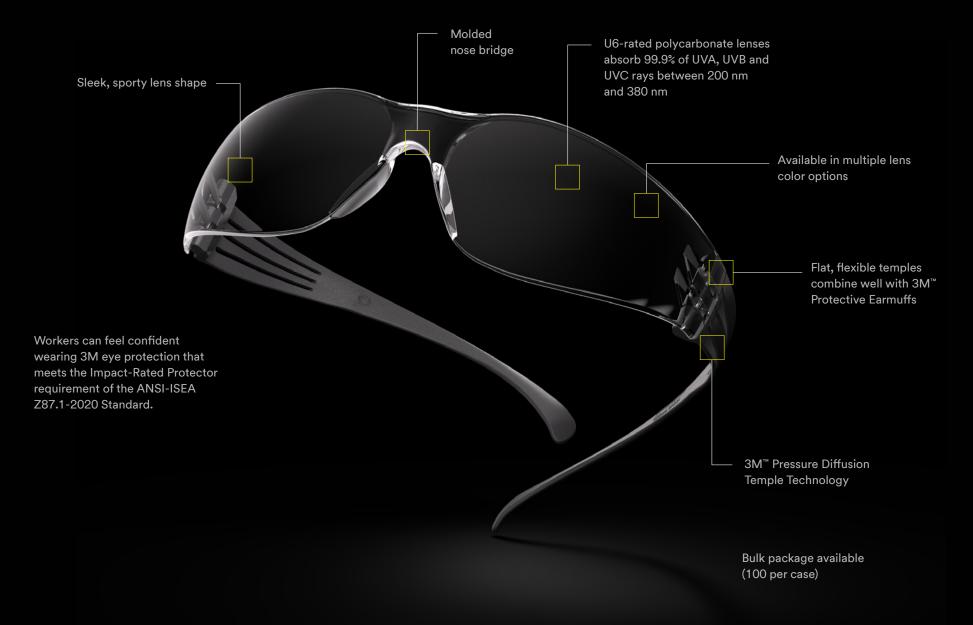

## Series

3M<sup>™</sup> SecureFit<sup>™</sup> 100 Series Protective Eyewear features a sleek, sporty lens shape and self-adjusting temples, providing a stylish yet comfortable fit for an extended period of time.

Product ID: **SF101AF** Lens: **Clear** Frame: **Black** Coating: **Anti-Fog/Anti-Scratch** 

Product ID: **SF101AS** Lens: **Clear** Frame: **Black** Coating: **Anti-Scratch** 

Product ID: **SF102AF** Lens: **Gray** Frame: **Black** Coating: **Anti-Fog/Anti-Scratch** 

Product ID: **SF103AF** Lens: **Amber** Frame: **Black** Coating: **Anti-Fog/Anti-Scratch** 

Product ID: **SF107AF** Lens: **Indoor/Outdoor** Frame: **Black** Coating: **Anti-Fog/Anti-Scratch** 